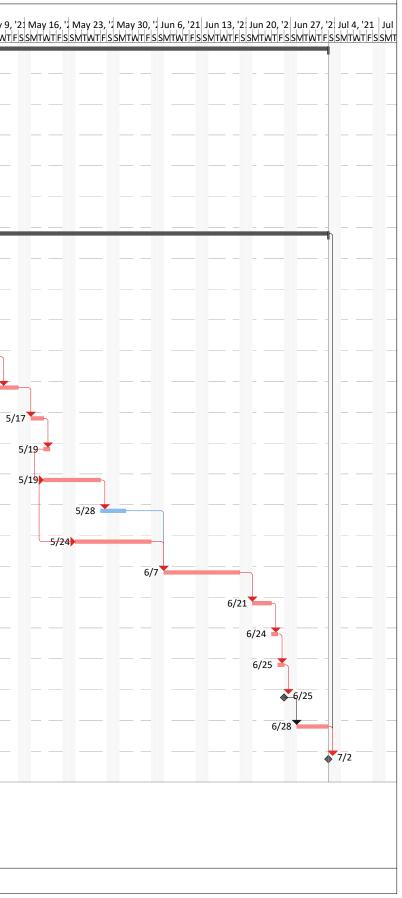

| Indust | trial Mainte | enance Services. Inc.               |                   |                  |              |               |                                                                                                                                                                                                                                                                                                                                                                                                                                                                                                                                                                                                                                                                                                                                                                                                                                                                                                                                                                                                                                                                                                                                                                                                                                                                                                                                                                                                                                                                                                                                                                           |
|--------|--------------|-------------------------------------|-------------------|------------------|--------------|---------------|---------------------------------------------------------------------------------------------------------------------------------------------------------------------------------------------------------------------------------------------------------------------------------------------------------------------------------------------------------------------------------------------------------------------------------------------------------------------------------------------------------------------------------------------------------------------------------------------------------------------------------------------------------------------------------------------------------------------------------------------------------------------------------------------------------------------------------------------------------------------------------------------------------------------------------------------------------------------------------------------------------------------------------------------------------------------------------------------------------------------------------------------------------------------------------------------------------------------------------------------------------------------------------------------------------------------------------------------------------------------------------------------------------------------------------------------------------------------------------------------------------------------------------------------------------------------------|
| ID     | Task<br>Mode | % Task Name<br>Compl                | Duration Start    | Finish           | Predecessors | Successors    | Resource<br>Names<br>Mar 7, '21 Mar 14, '2 Mar 21, '2 Mar 28, '2 Apr 4, '21 Apr 11, '2 Apr 18, '2 Apr 25, '2 May 2, '2 May 5<br>MTWTFSSMTWTFSSMTWTFSSMTWTFSSMTWTFSSMTWTFSSMTWTFSSMTWTFSSMTWTFSSMTWTFSSMTWTFSSMTWTFSSMTWTFSSMTWTFSSMTWTFSSMTWTFSSMTWTFSSMTWTFSSMTWTFSSMTWTFSSMTWTFSSMTWTFSSMTWTFSSMTWTFSSMTWTFSSMTWTFSSMTWTFSSMTWTFSSMTWTFSSMTWTFSSMTWTFSSMTWTFSSMTWTFSSMTWTFSSMTWTFSSMTWTFSSMTWTFSSMTWTFSSMTWTFSSMTWTFSSMTWTFSSMTWTFSSMTWTFSSMTWTFSSMTWTFSSMTWTFSSMTWTFSSMTWTFSSMTWTFSSMTWTFSSMTWTFSSMTWTFSSMTWTFSSMTWTFSSMTWTFSSMTWTFSSMTWTFSSMTWTFSSMTWTFSSMTWTFSSMTWTFSSMTWTFSSMTWTFSSMTWTFSSMTWTFSSMTWTFSSMTWTFSSMTWTFSSMTWTFSSMTWTFSSMTWTFSSMTWTFSSMTWTFSSMTWTFSSMTWTFSSMTWTFSSMTWTFSSMTWTFSSMTWTFSSMTWTFSSMTWTFSSMTWTFSSMTWTFSSMTWTFSSMTWTFSSMTWTFSSMTWTFSSMTWTFSSMTWTFSSMTWTFSSMTWTFSSMTWTFSSMTWTFSSMTWTFSSMTWTFSSMTWTFSSMTWTFSSMTWTFSSMTWTFSSMTWTFSSMTWTFSSMTWTFSSMTWTFSSMTWTFSSMTWTFSSMTWTFSSMTWTFSSMTWTFSSMTWTFSSMTWTFSSMTWTFSSMTWTFSSMTWTFSSMTWTFSSMTWTFSSMTWTFSSMTWTFSSMTWTFSSMTWTFSSMTWTFSSMTWTFSSMTWTFSSMTWTFSSMTWTFSSMTWTFSSMTWTFSSMTWTFSSMTWTFSSMTWTFSSMTWTFSSMTWTFSSMTWTFSSMTWTFSSMTWTFSSMTWTFSSMTWTFSSMTWTFSSMTWTFSSMTWTFSSMTWTFSSMTWTFSSMTWTFSSMTWTFSSMTWTFSSMTWTFSSMTWTFSSMTWTFSSMTWTFSSMTWTFSSMTWTFSSMTWTFSSMTWTFSSMTWTFSSMTWTFSSMTWTFSSMTWTFSSMTWTFSSMTWTFSSMTWTFSSMTWTFSSMTWTFSSMTWTFSSMTWTFSSMTWTFSSMTWTFSSMTWTFSSMTWTFSSMTWTFSSMTWTFSSMTWTFSSMTWTFSSMTWTFSSMTWTFSSMTWTFSSMTWTFSSMTWTFSSMTWTFSSMTWTFSSMTWTFSSMTWTFSSMTWTFSSMTWTFSSMTWTFSSMTWTFSSMTWTFSSMTWTFSSMTWTFSSMTWTFSSMTWTFSSMTWTFSSMTWTFSSMTWTFSSMTWTFSSMTWTFSSMTWTFSSMTWTFSSMTWTFSSMTWTFS |
| 1      |              | 0% Parkland Drive Boardwalk         | 55 days? Mon 4/1  | 9/21 Fri 7/2/21  |              |               |                                                                                                                                                                                                                                                                                                                                                                                                                                                                                                                                                                                                                                                                                                                                                                                                                                                                                                                                                                                                                                                                                                                                                                                                                                                                                                                                                                                                                                                                                                                                                                           |
| 2      | -,           | 0% Preconstruction                  | 11 days? Mon 4/1  | 9/21 Mon 5/3/21  |              | 7             |                                                                                                                                                                                                                                                                                                                                                                                                                                                                                                                                                                                                                                                                                                                                                                                                                                                                                                                                                                                                                                                                                                                                                                                                                                                                                                                                                                                                                                                                                                                                                                           |
| 3      | -,           | 0% Bonds & Insurance                | 1 day Mon 4/1     | 9/21 Mon 4/19/21 |              | 4             | 4/19                                                                                                                                                                                                                                                                                                                                                                                                                                                                                                                                                                                                                                                                                                                                                                                                                                                                                                                                                                                                                                                                                                                                                                                                                                                                                                                                                                                                                                                                                                                                                                      |
| 4      |              | 0% Submittals                       | 5 days Tue 4/20   | /21 Mon 4/26/21  | 3            | 5             | 4/20                                                                                                                                                                                                                                                                                                                                                                                                                                                                                                                                                                                                                                                                                                                                                                                                                                                                                                                                                                                                                                                                                                                                                                                                                                                                                                                                                                                                                                                                                                                                                                      |
| 5      |              | 0% Precon meeting                   | 1 day Tue 4/27    | /21 Tue 4/27/21  | 4            | 6SS+4 days    |                                                                                                                                                                                                                                                                                                                                                                                                                                                                                                                                                                                                                                                                                                                                                                                                                                                                                                                                                                                                                                                                                                                                                                                                                                                                                                                                                                                                                                                                                                                                                                           |
| 6      |              | 0% NTP                              | 1 day? Mon 5/3,   | /21 Mon 5/3/21   | 5SS+4 days   | 855           | <u> </u>                                                                                                                                                                                                                                                                                                                                                                                                                                                                                                                                                                                                                                                                                                                                                                                                                                                                                                                                                                                                                                                                                                                                                                                                                                                                                                                                                                                                                                                                                                                                                                  |
| 7      | -4           | 0% Construction                     | 44 days? Tue 5/4/ | 21 Fri 7/2/21    | 2            | 24            |                                                                                                                                                                                                                                                                                                                                                                                                                                                                                                                                                                                                                                                                                                                                                                                                                                                                                                                                                                                                                                                                                                                                                                                                                                                                                                                                                                                                                                                                                                                                                                           |
| 8      |              | 0% Site Mobilization                | 1 day? Tue 5/4/   | 21 Tue 5/4/21    | 6SS          | 9             |                                                                                                                                                                                                                                                                                                                                                                                                                                                                                                                                                                                                                                                                                                                                                                                                                                                                                                                                                                                                                                                                                                                                                                                                                                                                                                                                                                                                                                                                                                                                                                           |
| 9      |              | 0% Clear and Grub                   | 1 day Wed 5/5,    | /21 Wed 5/5/21   | 8            | 10            | 5/5 🛣                                                                                                                                                                                                                                                                                                                                                                                                                                                                                                                                                                                                                                                                                                                                                                                                                                                                                                                                                                                                                                                                                                                                                                                                                                                                                                                                                                                                                                                                                                                                                                     |
| 10     |              | 0% Survey Foundations & Layout      | 1 day? Thu 5/6/   | 21 Thu 5/6/21    | 9            | 11            | 5/6 🎽                                                                                                                                                                                                                                                                                                                                                                                                                                                                                                                                                                                                                                                                                                                                                                                                                                                                                                                                                                                                                                                                                                                                                                                                                                                                                                                                                                                                                                                                                                                                                                     |
| 11     | -,           | 0% Auger Excavate Foundations       | 3 days Fri 5/7/2  | 1 Tue 5/11/21    | 10           | 12            | 5/7                                                                                                                                                                                                                                                                                                                                                                                                                                                                                                                                                                                                                                                                                                                                                                                                                                                                                                                                                                                                                                                                                                                                                                                                                                                                                                                                                                                                                                                                                                                                                                       |
| 12     | <b>-</b> 5   | 0% Set Forms                        | 3 days Wed 5/1    | 2/21 Fri 5/14/21 | 11           | 13            | 5/12                                                                                                                                                                                                                                                                                                                                                                                                                                                                                                                                                                                                                                                                                                                                                                                                                                                                                                                                                                                                                                                                                                                                                                                                                                                                                                                                                                                                                                                                                                                                                                      |
| 13     |              | 0% Set Form embed lumber            | 2 days Mon 5/1    | 7/21 Tue 5/18/21 | 12           | 14            |                                                                                                                                                                                                                                                                                                                                                                                                                                                                                                                                                                                                                                                                                                                                                                                                                                                                                                                                                                                                                                                                                                                                                                                                                                                                                                                                                                                                                                                                                                                                                                           |
| 14     |              | 0% Pour forms                       | 1 day? Wed 5/1    | 9/21 Wed 5/19/21 | 13           | 15SS          |                                                                                                                                                                                                                                                                                                                                                                                                                                                                                                                                                                                                                                                                                                                                                                                                                                                                                                                                                                                                                                                                                                                                                                                                                                                                                                                                                                                                                                                                                                                                                                           |
| 15     |              | 0% QC Test Concrete                 | 7 days Wed 5/1    | 9/21 Thu 5/27/21 | 14SS         | 16,17SS+3 day | Jays                                                                                                                                                                                                                                                                                                                                                                                                                                                                                                                                                                                                                                                                                                                                                                                                                                                                                                                                                                                                                                                                                                                                                                                                                                                                                                                                                                                                                                                                                                                                                                      |
| 16     |              | 0% Strip Forms                      | 2 days Fri 5/28/  | 21 Mon 5/31/21   | 15           | 18            |                                                                                                                                                                                                                                                                                                                                                                                                                                                                                                                                                                                                                                                                                                                                                                                                                                                                                                                                                                                                                                                                                                                                                                                                                                                                                                                                                                                                                                                                                                                                                                           |
| 17     | <b>-</b> 5   | 0% Set Structural Lumber Stringers  | 10 days Mon 5/24  | 4/21 Fri 6/4/21  | 15SS+3 days  | 18            |                                                                                                                                                                                                                                                                                                                                                                                                                                                                                                                                                                                                                                                                                                                                                                                                                                                                                                                                                                                                                                                                                                                                                                                                                                                                                                                                                                                                                                                                                                                                                                           |
| 18     | -,           | 0% Place Decking Boards             | 10 days Mon 6/7,  | /21 Fri 6/18/21  | 17,16        | 19            |                                                                                                                                                                                                                                                                                                                                                                                                                                                                                                                                                                                                                                                                                                                                                                                                                                                                                                                                                                                                                                                                                                                                                                                                                                                                                                                                                                                                                                                                                                                                                                           |
| 19     | -4           | 0% Install Deck Curb                | 3 days Mon 6/2    | 1/21 Wed 6/23/21 | 18           | 20            |                                                                                                                                                                                                                                                                                                                                                                                                                                                                                                                                                                                                                                                                                                                                                                                                                                                                                                                                                                                                                                                                                                                                                                                                                                                                                                                                                                                                                                                                                                                                                                           |
| 20     |              | 0% Jobsite Cleanup                  | 1 day? Thu 6/24   | /21 Thu 6/24/21  | 19           | 21            |                                                                                                                                                                                                                                                                                                                                                                                                                                                                                                                                                                                                                                                                                                                                                                                                                                                                                                                                                                                                                                                                                                                                                                                                                                                                                                                                                                                                                                                                                                                                                                           |
| 21     |              | 0% De-Mobilize                      | 1 day Fri 6/25/   | 21 Fri 6/25/21   | 20           | 22            |                                                                                                                                                                                                                                                                                                                                                                                                                                                                                                                                                                                                                                                                                                                                                                                                                                                                                                                                                                                                                                                                                                                                                                                                                                                                                                                                                                                                                                                                                                                                                                           |
| 22     | -4           | 0% Substantial Completion           | 0 days Fri 6/25/  | 21 Fri 6/25/21   | 21           | 23            |                                                                                                                                                                                                                                                                                                                                                                                                                                                                                                                                                                                                                                                                                                                                                                                                                                                                                                                                                                                                                                                                                                                                                                                                                                                                                                                                                                                                                                                                                                                                                                           |
| 23     |              | 0% As-Builts and Closeout Documents | 5 days Mon 6/2    | 3/21 Fri 7/2/21  | 22           | 24            |                                                                                                                                                                                                                                                                                                                                                                                                                                                                                                                                                                                                                                                                                                                                                                                                                                                                                                                                                                                                                                                                                                                                                                                                                                                                                                                                                                                                                                                                                                                                                                           |
| 24     | -,           | 0% Final Completion                 | 0 days Fri 7/2/2  | 1 Fri 7/2/21     | 23,7         |               |                                                                                                                                                                                                                                                                                                                                                                                                                                                                                                                                                                                                                                                                                                                                                                                                                                                                                                                                                                                                                                                                                                                                                                                                                                                                                                                                                                                                                                                                                                                                                                           |
| L      | 1            |                                     |                   |                  |              |               |                                                                                                                                                                                                                                                                                                                                                                                                                                                                                                                                                                                                                                                                                                                                                                                                                                                                                                                                                                                                                                                                                                                                                                                                                                                                                                                                                                                                                                                                                                                                                                           |